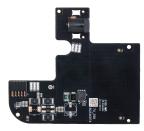

## **Series Overview**

The PSU module is a power adapter board that is used to connect Hub2 to a 12 VDC power supply.

# PSU Module(12VDC) | ARA62

- Supports 9-15 VDC power input.
- The AC power module of Hub 2 can be replaced.
- A round hole connector can be used externally to connect with a 2pin terminal block.