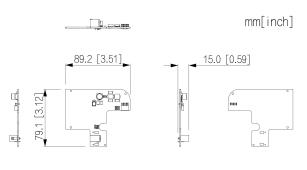

# Dimensions (mm[inch])

### **Technical Specification**

| Technical             |                                                                                                                                                       |  |
|-----------------------|-------------------------------------------------------------------------------------------------------------------------------------------------------|--|
| Output Voltage        | 9-15 VDC                                                                                                                                              |  |
| Maximum Load Output   | 1.2 A                                                                                                                                                 |  |
| General               |                                                                                                                                                       |  |
| Power Supply          | 9–15 VDC power input                                                                                                                                  |  |
| Operating Temperature | -10 °C to +55 °C (+14 °F to +131 °F)                                                                                                                  |  |
| Operating Humidity    | 10%–90% (RH)                                                                                                                                          |  |
| Product Dimensions    | 89 mm × 79 mm × 12 mm (3.50" × 3.11" × 0.47")                                                                                                         |  |
| Net Weight            | 20.00 g (0.04 lb)                                                                                                                                     |  |
| Gross Weight          | 66.35 g (0.15 lb)                                                                                                                                     |  |
| Anti-corrosion Level  | Basic Protection                                                                                                                                      |  |
| Packaging Dimensions  | Single Device in inner box: 106 mm × 90 mm × 45 mm<br>(4.17" × 3.54" × 1.77") Protective case: 339 mm × 291<br>mm × 261 mm (13.35" × 11.46" × 10.28") |  |