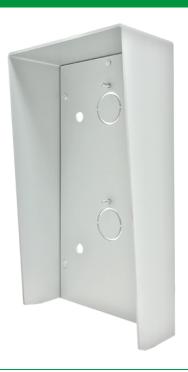

### **SURFACE-MOUNT RAIN SHIELD FOR 4 ULTRA MODULES**

Rain shield for surface-mounted wall housing, 4 modules, for Ultra entrance panel. Made using anodised aluminium, colour: grey. Dimensions: 116x385x57mm