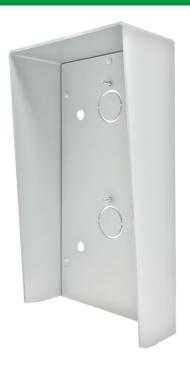

### **SURFACE-MOUNT RAIN SHIELD FOR 1 ULTRA MODULE**

Rain shield for surface-mounted wall housing, 1 module, for Ultra entrance panel. Made using anodised aluminium, colour: grey. Dimensions: 116x112x57mm