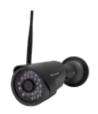

### VISTOCAM/E

#### **OUTDOOR CAMERA FOR VISTO SYSTEM**

The Visto outdoor camera allows you to have alternative views of the exterior of the house, the workplace and yard. It allows a high level of security and monitoring of areas such as walkways, garages, entrances and alleys.