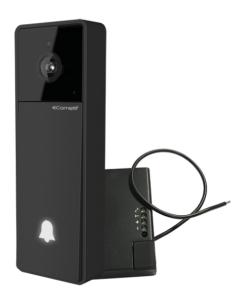

## **WI-FI VISTO KIT**

Italian designed smart doorbell wich allow audio/video communication from the door to the smartphone/tablet using the Wi-Fi network. Complete with adapter to use the already existing doorbell power supply ( $12 \div 20$ VAC or  $12 \div 33$ VDC) and to interface the existing doorbell chime. With the Visto app You will always be in touch with what is going on at your house, if You are accross town or even in another country. Dark graphite RAL9011 colour.