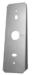

#### 3528

### **ADAPTER PLATE FOR VISTO KIT**

Plate for the installation of the Visto smart doorbell on existing recessed boxes type 503 (horizontal and vertical) with interaxis of 83.5mm, square boxes with interaxis of 62mm, box type 502/German/round with interaxis of 60mm. Made of PMMA, white color.