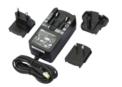

### 3534

### 24VDC POWER SUPPLY UNIT WITH EU-UK-US PLUG

Power supply for Visto smart doorbell, input voltage 110÷240 VAC, output voltage 24 VDC. Interchangeable plugs for the European, English and American markets supplied.