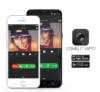

## **WI-FI VISTO KIT**

Italian designed smart doorbell wich allow audio/video communication from the door to the smartphone/tablet using the Wi-Fi network. Complete with adapter to use the already existing doorbell power supply ( $12 \div 20$ VAC or  $12 \div 33$ VDC) and to interface the existing doorbell chime. With the Visto app You will always be in touch with what is going on at your house, if You are accross town or even in another country. Dark graphite RAL9011 colour.