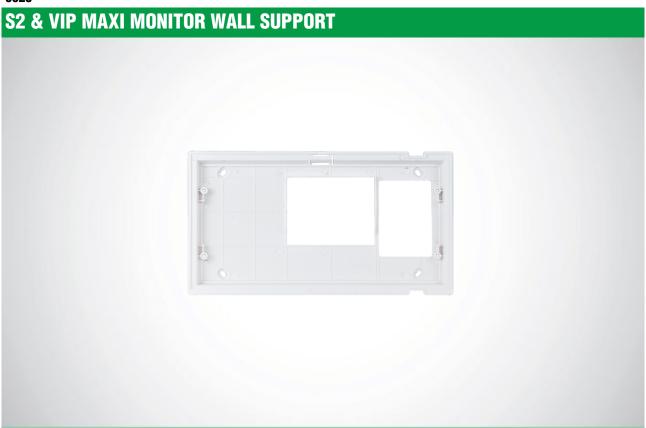

## VIDEO DOOR ENTRY SYSTEMS & KITS MAXI

1/2 DVERVIEW

6820

Wall support for Maxi monitor in ABS UV resistant. White RAL 9003 colour. Dimensions (W x H x D): 216.4x117.5x14 mm.

## **S2 & VIP MAXI MONITOR WALL SUPPORT**

| MAIN FEATURES |       |
|---------------|-------|
| Height (mm):  | 117,5 |
| Width (mm):   | 216,4 |
| Depth (mm):   | 14    |
| Weight (g):   | 50    |

| GENERAL DATA    |               |
|-----------------|---------------|
| Type of finish: | ABS           |
| Colour:         | White RAL9003 |