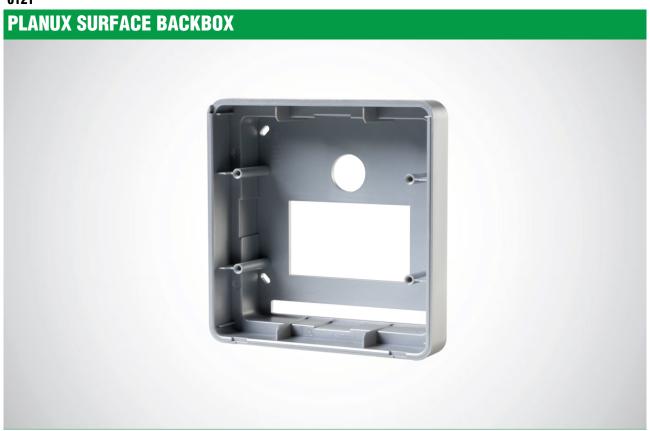

## 6121

Long support for Planux monitor wall mounting Accessory art. 6122 can be used for tilting. Dimensions: 145 x 145 x 45 mm

## 6121

## PLANUX SURFACE BACKBOX

| MAIN FEATURES        |     |
|----------------------|-----|
| Product height (mm): | 145 |
| Product width (mm):  | 145 |
| Product depth (mm):  | 45  |

| GENERAL DATA    |              |
|-----------------|--------------|
| Product colour: | Grey RAL9006 |