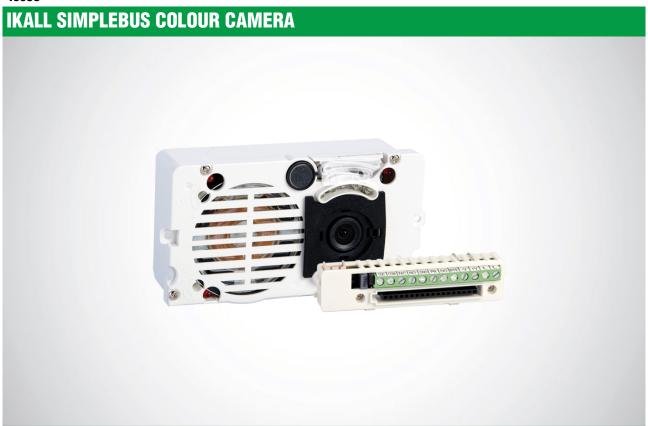

#### 4680C

Simplebus Color system audio/video unit with terminal block complete with front-adjustable wide-angle 1/3" CCD colour camera and LED camera illumination. Complete with terminal block and digital audio management system with Eco-cancelling, watertight loudspeaker and electrets microphone, loudspeaker volume can be adjusted from the front. Complete with microprocessor and DIP SWITCH with 8 positions for programming calls to users. Audiovisual indications for disabled individuals assistance request can be activated via programming. 33Vdc power supply via special power supply unit Art. 1595. On-board electronic lock-release function (3A), plus C, NC, NO contacts for 10A relay. For use in modules Art. 33410, 33411 and 33412. Dimensions: 102x55x38 mm. Compatible with all SBTOP functions and products. Allows call addressing for up to 120000 users. Timed lock-release input and door open indication.

### **IKALL SIMPLEBUS COLOUR CAMERA**

| MAIN FEATURES                |                                     |
|------------------------------|-------------------------------------|
| Audio/video system:          | Yes                                 |
| Audio/video system:          | Yes                                 |
| Camera:                      | Colors                              |
| Video encoding:              |                                     |
| Type of sensor:              |                                     |
| Horizontal resolution (TVL): | 540                                 |
| Minimum illumination (lux):  | 0,35                                |
| Lens size (mm):              | 3,60                                |
| Camera orientation:          | Yes                                 |
| Clamps:                      | L L V+V- RTE DO PR GND SE COM NC NO |
| Microphone volume control:   | Yes                                 |
| Loudspeaker volume control:  | Yes                                 |
| Operating temperature (°C):  | -25 ÷ 55                            |
| Signal/noise ratio (dB):     | 48                                  |
| Video output:                | 1Vpp 75PAL                          |