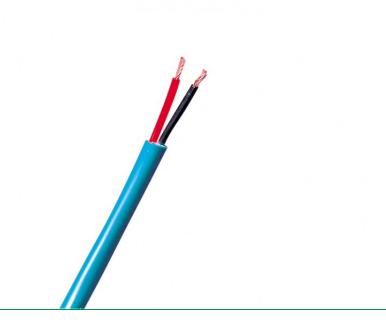

# SIMPLEBUS2 SYSTEM COMELIT CABLE 2X1 MM2 - TOP (500 M)

Specific cable for Simplebus 2 systems (parts of the riser after the mixer), consisting of two twisted red and black conductors with 1mm2 cross-section. 500 mt coil.