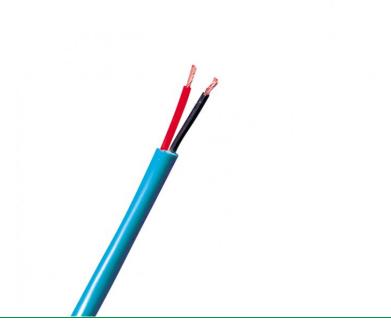

# SIMPLEBUS2 SYSTEM COMELIT CABLE 2X1 MM2 - TOP (100 M)

Specific cable for Simplebus 2 systems (parts of the riser after the mixer), consisting of two twisted red and black conductors with 1mm2 cross-section. 100 mt. coil.