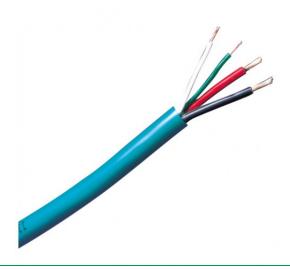

# SIMPLEBUS SYSTEM COMELIT CABLE 2X0.5 MM2 + 2X1.5 MM2 - 100 M

Specific cable for Simplebus 1 systems consisting of two power supply conductors (1.5 mm2) and a small telephone braid for the signals. 100 mt coil.