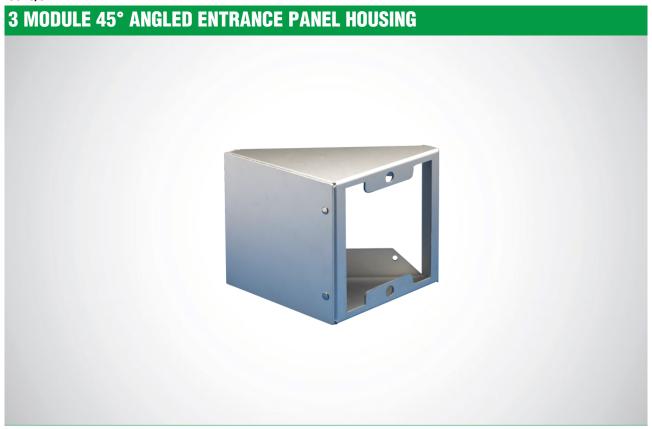

#### 3649/3

Housing made of aluminium which allows the Powercom entrance panel to be rotaedby  $45^{\circ}$ . Once fitted to the wall, the housing angles the entrance panel laterallytowards the user for easier and practical use. N° modules: 3. Dimensions: 183x354x100 mm.