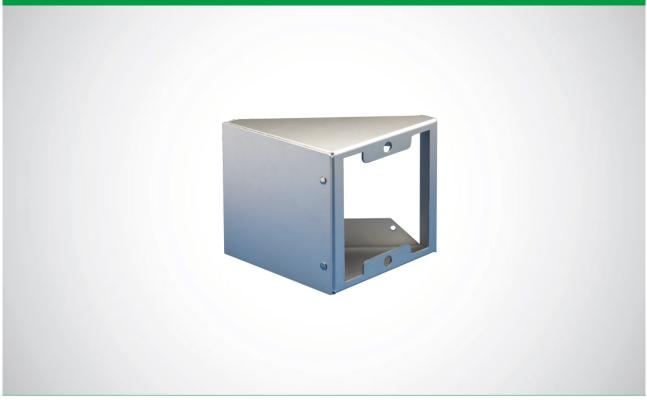

## 3649/2

## 2 MODULE 45° ANGLED ENTRANCE PANEL HOUSING

Housing made of aluminium which allows the Powercom entrance panel to be rotaedby 45°. Once fitted to the wall, the housing angles the entrance panel laterallytowards the user for easier and practical use. N° modules: 2. Dimensions: 183x242x100 mm.