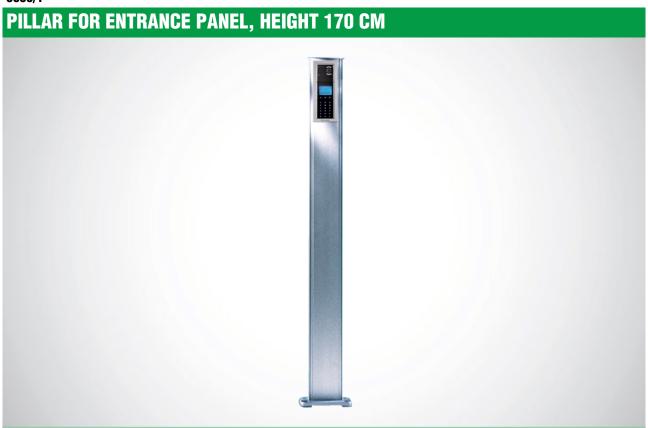

### 3639/1

Extruded aluminium pillar with steel coloured finish, aluminium rain shield and floor-mounted base, bolts provided. 1 module. Dimensions 118x170x7,5 cm

### PILLAR FOR ENTRANCE PANEL, HEIGHT 170 CM

| MAIN FEATURES                      |      |
|------------------------------------|------|
| Vandal Resistant rating (IK code): | NO   |
| Product height (mm):               | 1700 |
| Product width (mm):                | 180  |
| Product depth (mm):                | 75   |