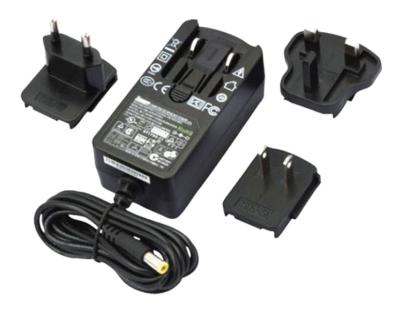

## 24VDC POWER SUPPLY UNIT WITH EU-UK-US PLUG

Power supply for Visto smart doorbell, input voltage 110÷240 VAC, output voltage 24 VDC. Interchangeable plugs for the European, English and American markets supplied.

## 24VDC POWER SUPPLY UNIT WITH EU-UK-US PLUG

|                           | MAIN FEATURES          |
|---------------------------|------------------------|
| Supply voltage            | 110÷240 VAC / 50÷60 Hz |
| Output supply voltage     | 24VDC                  |
| Output connector          | Jack                   |
| Plug-in power supply unit | Yes                    |