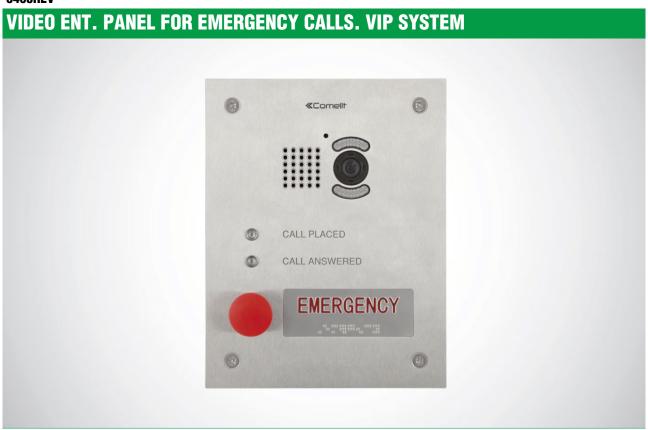

### **3460HEV**

Stainless steel entrance panel with a single call button and indicator LEDs for call forwarded and call answered. Complete with POE audio/video module for ViP system and flush-mounted box. "EMERGENCY" model with Braille text. Can be wall-mounted using accessory Art. 3461. POE entrance panel. Compatible with H.264 video format. Dimensions 229x180x3 mm.

# VIDEO ENT. PANEL FOR EMERGENCY CALLS. VIP SYSTEM

| MAIN FEATURES  |     |
|----------------|-----|
| Wall-mounted:  | Yes |
| Signaling LED: | Yes |
| Total buttons: | 1   |

| GENERAL DATA         |     |
|----------------------|-----|
| Product height (mm): | 229 |
| Product width (mm):  | 180 |
| Product depth (mm):  | 3   |

## **VIDEO ENT. PANEL FOR EMERGENCY CALLS. VIP SYSTEM**