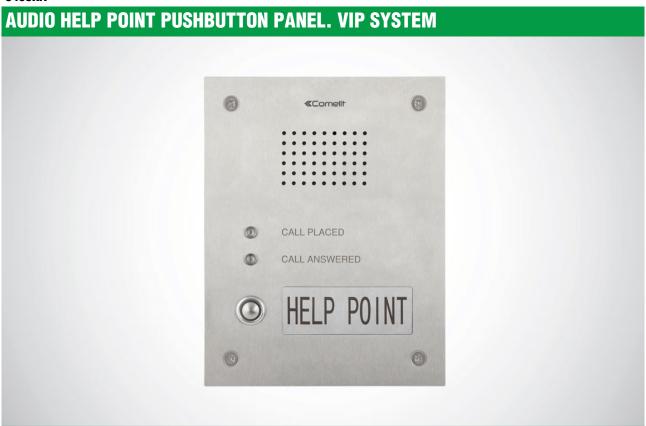

### 3460HA

Stainless steel entrance panel with a single call button and indicator LEDs for call forwarded and call answered. Complete with POE audio module for ViP system and flush-mounted box. "HELP POINT" model. Can be wall-mounted using accessory Art. 3461. Dimensions 229x180x3 mm.

## AUDIO HELP POINT PUSHBUTTON PANEL. VIP SYSTEM

| MAIN FEATURES    |                 |
|------------------|-----------------|
| Material:        | Stainless steel |
| Audio system:    | Yes             |
| Wall-mounted:    | Yes             |
| Signaling LED:   | Yes             |
| Buttons to call: | Yes             |