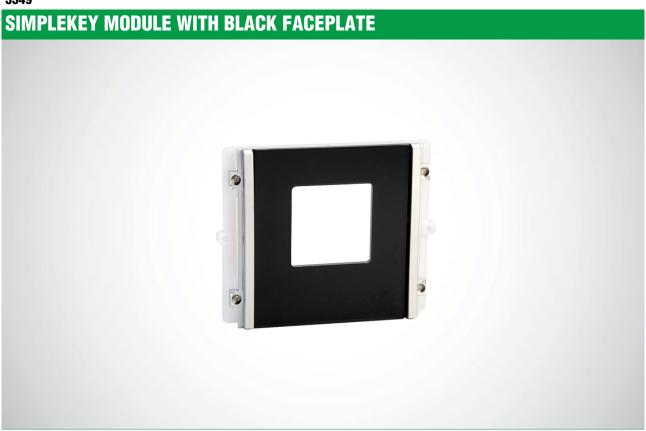

## VIDEO DOOR ENTRY SYSTEMS & KITS IKALL

1/2 DVERVIEW

3349

Module set up for use with Simplekey reader Art. SK9000I, SK9001I and SK9030I. Dimensions 112x89,5x22 mm.

GENERAL DATA

## SIMPLEKEY MODULE WITH BLACK FACEPLATE

| MAIN FEATURES |      |
|---------------|------|
| Height (mm):  | 89,5 |
| Width (mm):   | 112  |
| Depth (mm):   | 16   |

| HARDWARE SPECIFICATIONS |     |
|-------------------------|-----|
| Customisable housing:   | Yes |