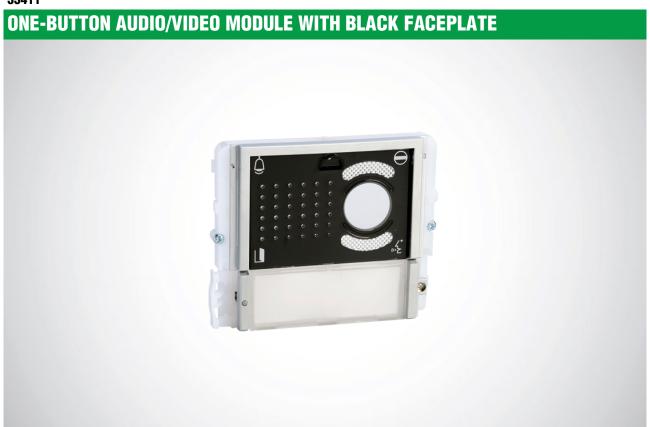

#### 33411

Module designed for audio/video speaker unit, with black screen-printed faceplate. Nameplates with LED lighting (options: blue, white or off). To be fitted with a suitable video entry speaker unit depending on the cabling system used. Dimensions 112x89.5x32 mm.

### ONE-BUTTON AUDIO/VIDEO MODULE WITH BLACK FACEPLATE

| MAIN FEATURES                      |                      |
|------------------------------------|----------------------|
| Backlighting colour:               | Led blue, white, off |
| Vandal Resistant rating (IK code): | NO                   |
| Product height (mm):               | 89,5                 |
| Product width (mm):                | 112                  |
| Product depth (mm):                | 32                   |
| Operating temperature (°C):        | -25 ÷ 55             |
| Maximum current absorption (mA):   | 20                   |