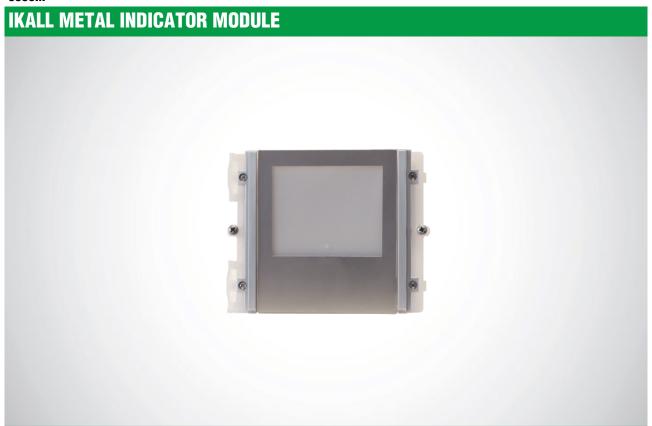

#### 3336M

LED-backlit module providing various indications, with stainless steel finish. Nameplate lighting options: blue/white/off. Dimensions 112x89.5x39.

### **IKALL METAL INDICATOR MODULE**

| MAIN FEATURES                      | -EATURES             |  |
|------------------------------------|----------------------|--|
| Backlighting colour:               | Led blue, white, off |  |
| Vandal Resistant rating (IK code): | NO                   |  |
| Product height (mm):               | 90                   |  |
| Product width (mm):                | 108                  |  |
| Product depth (mm):                | 39                   |  |
| Operating temperature (°C):        | -25 ÷ 55             |  |
| Maximum current absorption (mA):   | 20                   |  |