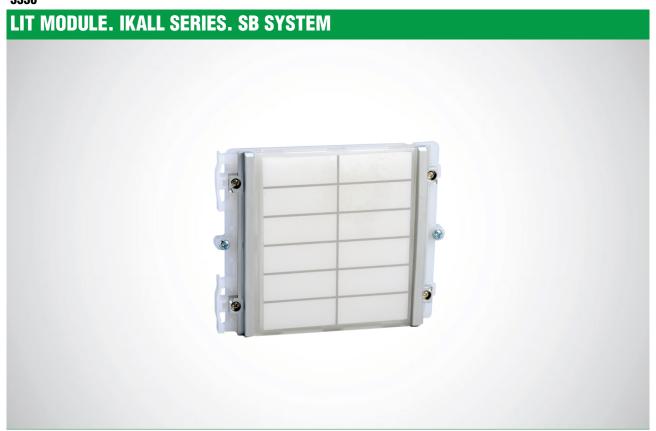

#### 3336

LED backlight module for various indications. Nameplate lighting options: blue/white/off. Contains card for writing names and user codes (max. 12). Dimensions 112x89,5x39 mm).

### LIT MODULE. IKALL SERIES. SB SYSTEM

| MAIN FEATURES                      |                      |
|------------------------------------|----------------------|
| Backlighting colour:               | Led blue, white, off |
| Vandal Resistant rating (IK code): | NO                   |
| Product height (mm):               | 90                   |
| Product width (mm):                | 108                  |
| Product depth (mm):                | 39                   |
| Operating temperature (°C):        | -25 ÷ 55             |