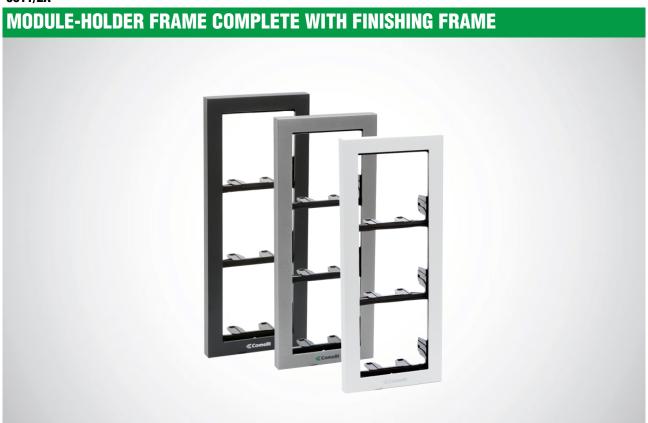

#### 3311/2A

Made of die-cast aluminium and coated with special weather-resistant paint. 2 modules. Anthracite colour. Dimensions 125x215x37,5mm

### MODULE-HOLDER FRAME COMPLETE WITH FINISHING FRAME

| MAIN FEATURES                      |      |  |
|------------------------------------|------|--|
| Vandal Resistant rating (IK code): | NO   |  |
| Product height (mm):               | 215  |  |
| Product width (mm):                | 125  |  |
| Product depth (mm):                | 15,5 |  |