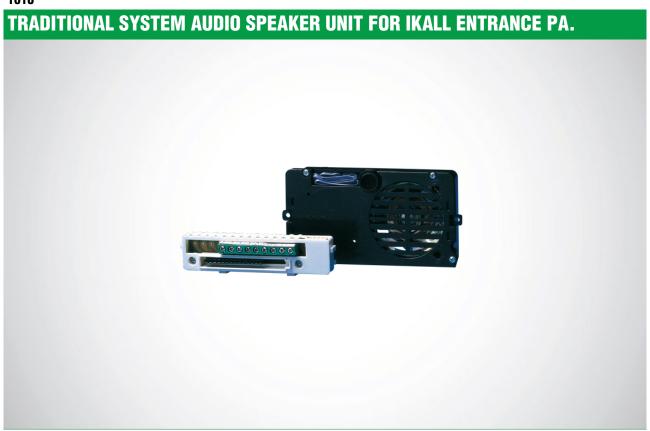

## VIDEO DOOR ENTRY SYSTEMS & KITS IKALL

1/2 
OVERVIEW

1610

Audio speaker unit for Traditional system, complete with terminal block and double amplificator, watertight loudspeaker and electrets microphone, loudspeaker volume can be adjusted from the front. For use in modules Art. 33400, 33401 and 33402. Dim.: 102x55x38 mm.

## TRADITIONAL SYSTEM AUDIO SPEAKER UNIT FOR IKALL ENTRANCE PA.

| MAIN FEATURES               |          |
|-----------------------------|----------|
| Audio system:               | Yes      |
| Audio/video system:         | Yes      |
| Microphone volume control:  | Yes      |
| Loudspeaker volume control: | Yes      |
| Operating temperature (°C): | -25 ÷ 55 |