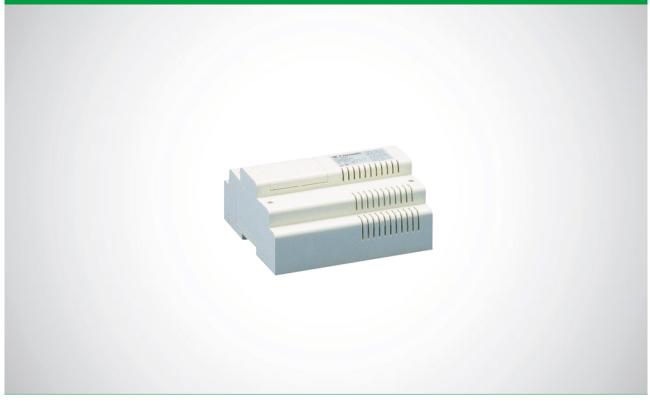

## 1536

## POWER SUPPLY FOR ADDITIONAL MONITORS (8 DIN MODULES)

Power supply for additional monitors. 125/220/240V A input, 24V DC / 1A output. Dimensions: 5.5'x5.5'x2.6'. (8 DIN modules).